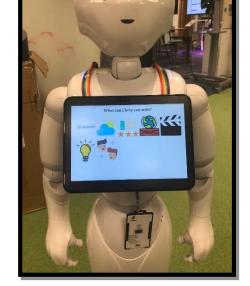

## Pepper – Our social robot

## **Background:**

Pepper is a semi-humanoid robot manufactured by SoftBank Robotics.

Pepper is equipped with a set of sensors, speakers and cameras enabling Pepper to interact with its environment.

The robot can listen and interpret what you say, detect if you're happy or sad, walk and move its arms among other things.

By creating applications, you can decide how Pepper should interact with its environment. We want it to be a social robot that interacts with employees & visitors at Ericsson.